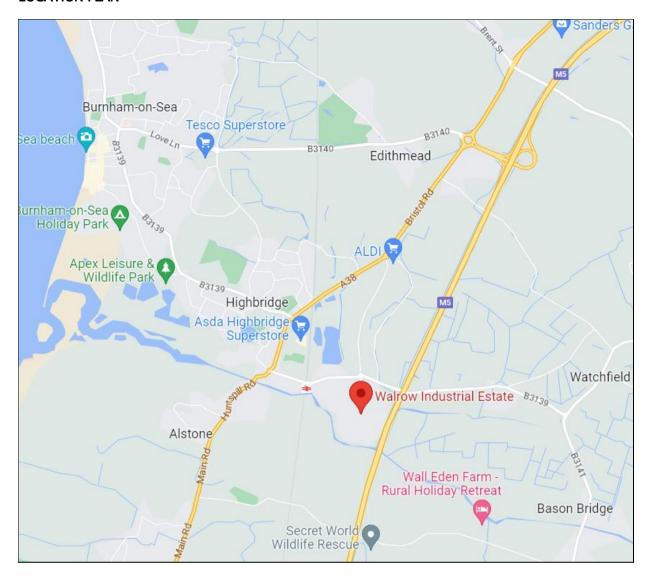

## **LOCATION PLAN -**

#### LOCATION

Unit 3 occupies a mid-terrace position within a terrace of similar units along Evercreech Way on the established Walrow Industrial Estate at Highbridge.

Access to Junction 22 of the M5 is located less than 2 miles to the north.

Highbridge town centre is located approximately 1.75 miles to the north west. Bristol City lies 20 miles to the north with Taunton, the County Town of Somerset, 22 miles to the south.