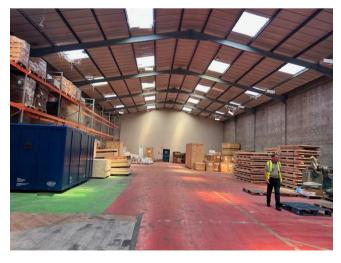

#### DESCRIPTION

The unit is of traditional steel portal frame construction with a minimum eaves height of approx. 6.95 m and a maximum eaves height of approx. 8.0 m. The unit has a concrete floor.

Unit 3 provides clear span warehouse accommodation to include first floor office with staff facilities and staff kitchen areas below. To the front there is a secure perimeter fenced yard area, with double entrance metal gates providing loading and parking for up to 11 vehicles.

Unit 3 benefits from three phase electricity, mains water and drainage and a large frontage roller shutter door (height 6.20 m, width 4.25m). There are roof light panels providing good natural light.