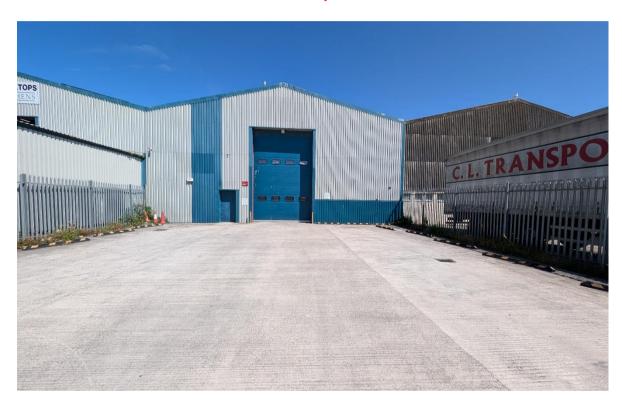

#### LOCATION

Unit 3 occupies a mid-terrace position within a terrace of similar units along Evercreech Way on the established Walrow Industrial Estate at Highbridge.

Access to Junction 22 of the M5 is located less than 2 miles to the north.

#### DESCRIPTION

The unit is of traditional steel portal frame construction with a minimum eaves height of approx. 6.95 m and a maximum eaves height of approx. 8.0 m. The unit has a concrete floor.

Unit 3 provides clear span warehouse accommodation to include first floor office with staff facilities and staff kitchen areas below. To the front there is a secure perimeter fenced yard area, with double entrance metal gates providing loading and parking for up to 11 vehicles.

Unit 3 benefits from three phase electricity, mains water and drainage and a large frontage roller shutter door (height 6.20 m, width 4.25m). There are roof light panels providing good natural light.