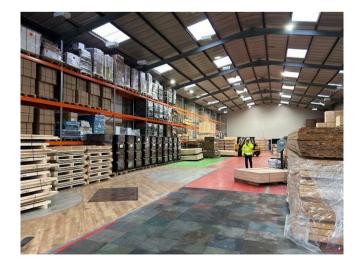

#### DESCRIPTION

The unit is of traditional steel portal frame construction with a minimum eaves height of approx. 6.95 m and a maximum eaves height of approx. 8.0 m. The unit has a concrete floor.

Unit 3 provides clear span warehouse accommodation to include first floor office with staff facilities and staff kitchen areas below. To the front there is a secure perimeter fenced yard area, with double entrance metal gates providing loading and parking for up to 11 vehicles.

Unit 3 benefits from three phase electricity, mains water and drainage and a large frontage roller shutter door (height 6.20 m, width 4.25m). There are roof light panels providing good natural light.